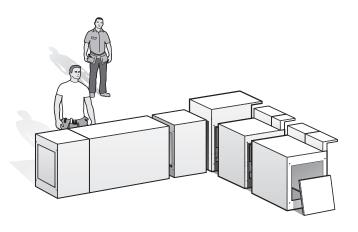

## LOC OUTDOOR KITCHEN UNITS

6 LOC Outdoor Kitchen Units

4 Raised Backsplashes

2 End Caps

**Hand Tools** 

2 People

1 Day