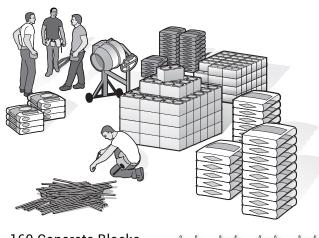

## TRADITIONAL CMU CONCRETE BLOCKS

160 Concrete Blocks 200 Ft. Rebar

ZUU I I. HEDAI

45 Cement Bags

**Heavy Equipment** 

4 People

7 Day